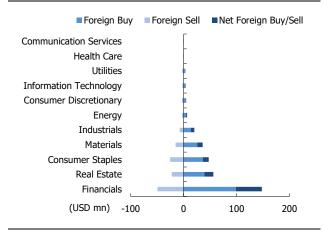

### Vietnam foreign flow

Foreign demand has come back to high level, pushing the market to end up to be net bough after being net sold on the previous week. Net buy value was USD111mn.

Particularly, market demand has come back to Financials due to large buy orders on SSI, VND, and CTG. Besides, foreign demand continued to be mainly absorbed by Real Estate, Materials, and Consumer Staples, focusing on VIC, HPG, and MSN.

| Ticker   | Sector       | Price   | % Chg | Buy  | Sell | Net  |
|----------|--------------|---------|-------|------|------|------|
| SSI      | Financials   | 21,200  | 10.4  | 15.6 | 3.1  | 12.5 |
| VND      | Financials   | 16,750  | 12.4  | 10.2 | 1.8  | 8.4  |
| HPG      | Materials    | 21,150  | 6.0   | 18.9 | 10.6 | 8.3  |
| CTG      | Financials   | 31,100  | 6.9   | 7.9  | 1.1  | 6.7  |
| VIC      | Real Estate  | 57,400  | 4.4   | 7.9  | 1.7  | 6.2  |
| FUESSVFL |              | 16,210  | 5.8   | 6.0  | 0.3  | 5.6  |
| MSN      | Cons Staples | 102,000 | 7.4   | 8.5  | 3.2  | 5.3  |
| STB      | Financials   | 26,800  | 5.9   | 9.4  | 4.5  | 4.9  |
| BID      | Financials   | 45,950  | 9.9   | 4.7  | 0.5  | 4.3  |
| VCB      | Financials   | 93,000  | 8.4   | 9.7  | 5.6  | 4.1  |

#### Table 3. Top 10 foreign net sells (VND, %WoW, USD mn)

|        | •                     | •       |       | ``  |      | ,     |
|--------|-----------------------|---------|-------|-----|------|-------|
| Ticker | Sector                | Price   | % Chg | Buy | Sell | Net   |
| DCM    | Materials             | 26,700  | 3.5   | 0.5 | 1.6  | (1.1) |
| КВС    | Real Estate           | 25,200  | 0.8   | 2.0 | 3.1  | (1.1) |
| PNJ    | Cons<br>Discretionary | 88,900  | 3.0   | 0.8 | 1.7  | (0.9) |
| KDC    | Cons Staples          | 62,800  | 1.3   | 0.5 | 1.2  | (0.7) |
| BMP    | Industrials           | 63,400  | 4.6   | 0.4 | 1.0  | (0.7) |
| NT2    | Utilities             | 28,450  | (0.5) | 0.3 | 0.8  | (0.5) |
| SAB    | Cons Staples          | 185,700 | (0.1) | 3.7 | 4.2  | (0.5) |
| PTB    | Materials             | 44,900  | (0.1) | 0.0 | 0.4  | (0.4) |
| VGC    | Industrials           | 39,200  | 5.7   | 0.2 | 0.4  | (0.2) |
| BWE    | Utilities             | 44,212  | (2.8) | 0.0 | 0.2  | (0.2) |