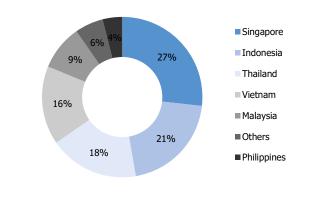

## **South East Asia ETF flow**

Last week, the flow of money across SEA remained positive as well as inflow stayed at high level. Net inflow was USD80mn. The significant increase of money inflow was mainly driven by the strong demand across Vietnam's major ETFs as well as the comeback of money inflow across other countries.