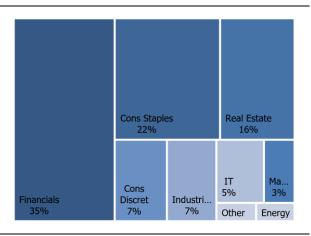

-------|-------|------|------|------|
| SSI      | Financials   | 21,200  | 10.4  | 15.6 | 3.1  | 12.5 |
| VND      | Financials   | 16,750  | 12.4  | 10.2 | 1.8  | 8.4  |
| HPG      | Materials    | 21,150  | 6.0   | 18.9 | 10.6 | 8.3  |
| CTG      | Financials   | 31,100  | 6.9   | 7.9  | 1.1  | 6.7  |
| VIC      | Real Estate  | 57,400  | 4.4   | 7.9  | 1.7  | 6.2  |
| FUESSVFL |              | 16,210  | 5.8   | 6.0  | 0.3  | 5.6  |
| MSN      | Cons Staples | 102,000 | 7.4   | 8.5  | 3.2  | 5.3  |
| STB      | Financials   | 26,800  | 5.9   | 9.4  | 4.5  | 4.9  |
| BID      | Financials   | 45,950  | 9.9   | 4.7  | 0.5  | 4.3  |
| VCB      | Financials   | 93,000  | 8.4   | 9.7  | 5.6  | 4.1  |

Source: FiinPro, KIS





Source: FiinPro, KIS

#### Figure 4. Foreign holdings by sector



Source: Bloomberg, FiinPro, KIS

#### Table 3. Top 10 foreign net sells (VND, %WoW, USD mn)

|        | •                     | •       |       | ``  |      | ,     |
|--------|-----------------------|---------|-------|-----|------|-------|
| Ticker | Sector                | Price   | % Chg | Buy | Sell | Net   |
| DCM    | Materials             | 26,700  | 3.5   | 0.5 | 1.6  | (1.1) |
| КВС    | Real Estate           | 25,200  | 0.8   | 2.0 | 3.1  | (1.1) |
| PNJ    | Cons<br>Discretionary | 88,900  | 3.0   | 0.8 | 1.7  | (0.9) |
| KDC    | Cons Staples          | 62,800  | 1.3   | 0.5 | 1.2  | (0.7) |
| BMP    | Industrials           | 63,400  | 4.6   | 0.4 | 1.0  | (0.7) |
| NT2    | Utilities             | 28,450  | (0.5) | 0.3 | 0.8  | (0.5) |
| SAB    | Cons Staples          | 185,