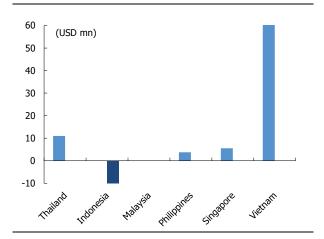

Source: FiinPro, KIS

Figure 5. Weekly ETF net flow to SEA

Source: Bloomberg. Note: SEA includes Indonesia, Malaysia, Philippines, Singapore, Thailand and Vietnam

Source: Bloomberg, KIS

Source: Bloomberg, KIS