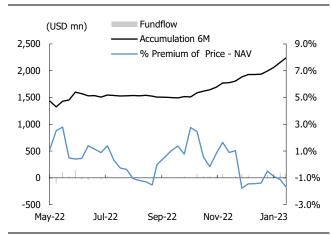

#### Figure 9. Vietnam ETF net flow (6M accumulated)

Source: Bloomberg, KIS

The flow of money across Vietnam has remained positive at high level for 4 consecutive months. Last week, net inflow was USD70mn. The inflow was mainly driven by the strong demand on VanEck ETF, VFMVN30 ETF, and X FTSE Vietnam. Vietnam has attracted the high level of positive flow of money for more than 4 consecutive months as well as the flow of money was mainly driven by the demand across major ETFs which are the signals of stable flow of money. Besides, there is no strong divestment across major ETFs. Thus, we expect that the flow of money across Vietnam would remain positive in upcoming weeks. **Table 1. Vietnam ETF net flow** 