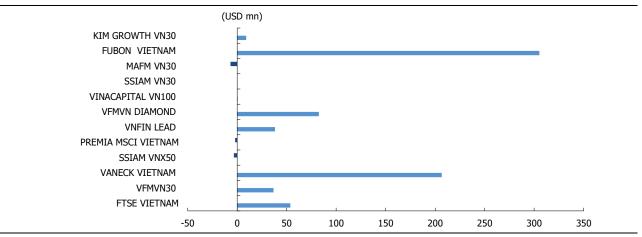

The flow of money across Vietnam has remained positive at high level for 4 consecutive months. Last week, net inflow was USD70mn. The inflow was mainly driven by the strong demand on VanEck ETF, VFMVN30 ETF, and X FTSE Vietnam. Vietnam has attracted the high level of positive flow of money for more than 4 consecutive months as well as the flow of money was mainly driven by the demand across major ETFs which are the signals of stable flow of money. Besides, there is no strong divestment across major ETFs. Thus, we expect that the flow of money across Vietnam would remain positive in upcoming weeks. **Table 1. Vietnam ETF net flow** 

| Name                   | Tumo     | Total AUM | NAV/share |       | 0/ 11N aba |           |       | und F | low (Us | SDmn)  |
|------------------------|----------|-----------|-----------|-------|------------|-----------|-------|-------|---------|--------|
| Name                   | Туре     | (USDmn)   | (USD)     | (USD) | % Tw cng   | % Premium | 1W    | 1M    | 6M      | 1Y     |
| X FTSE VIETNAM SWAP    | Swap ETF | 316.2     | 28.5      | 28.6  | 3.1        | 0.0       | 11.4  | 19.6  | 53.8    | 47.8   |
| VFMVN30 ETF FUND       | ETF      | 261.5     | 0.8       | 0.8   | 7.3        | 2.0       | 13.4  | 20.9  | 36.8    | (10.8) |
| VANECK VIETNAM ETF     | ETF      | 535.9     | 12.7      | 12.9  | 2.2        | 1.1       | 35.3  | 93.2  | 206.7   | 162.5  |
| SSIAM VNX50 ETF        | ETF      | 6.2       | 0.7       | 0.7   | 7.1        | (1.0)     | (0.1) | (0.9) | (3.3)   | (3.3)  |
| PREMIA MSCI VIETNAM    | ETF      | 17.0      | 8.3       | 8.4   | 4.9        | 1.2       | 0.0   | 0.0   | (2.0)   | (1.9)  |
| SSIAM VNFIN LEAD       | ETF      | 171       | 0.7       | 0.7   | 6.1        | 0.5       | 5.7   | 14.7  | 38.2    | 54.8   |
| VFMVN DIAMOND ETF      | ETF      | 852       | 1.0       | 1.0   | 3.5        | (1.5)     | 3.9   | 19.1  | 82.5    | 273.9  |
| VINACAPITAL VN100 ETF  | ETF      | 10        | 0.6       | 0.6   | 4.4        | 2.1       | 0.0   | 0.0   | 0.5     | 3.0    |
| SSIAM VN30 ETF         | ETF      | 3         | 0.6       | 0.6   | 7.6        | 1.0       | 0.0   | 0.0   | 0.0     | (1.6)  |
| MAFM VN30 ETF          | ETF      | 16        | 0.6       | 0.6   | 5.6        | 1.8       | 0.0   | 0.0   | (6.8)   | (14.1) |
| FUBON FTSE VIETNAM ETF | ETF      | 760.0     | 0.4       | 0.4   | (0.1)      | (1.9)     | 0.0   | 63.9  | 305.2   | 546.7  |
| KIM GROWTH VN30 ETF    | ETF      | 19        | 0.3       | 0.3   | 4.1        | 0.5       | 0.0   | 0.0   | 9.0     | 18.4   |

#### Figure 9. Vietnam ETF net flow (6M accumulated)

Source: Bloomberg, KIS