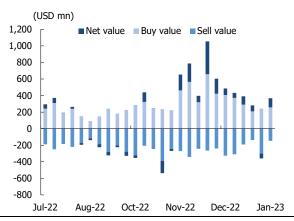

### Vietnam foreign flow

Foreign demand has come back to high level, pushing the market to end up to be net bough after being net sold on the previous week. Net buy value was USD111mn.

Particularly, market demand has come back to Financials due to large buy orders on SSI, VND, and CTG. Besides, foreign demand continued to be mainly absorbed by Real Estate, Materials, and Consumer Staples, focusing on VIC, HPG, and MSN.

# Research Dept

Researchdept@kisvn.vn

Figure 1. Weekly net foreign buy/sell

Source: FiinPro, KIS

Source: Bloomberg, FiinPro, KIS

| Table 2. Top 10 foreign net buys | VND, %WoW, USD mn) |
|----------------------------------|--------------------|
|----------------------------------|--------------------|