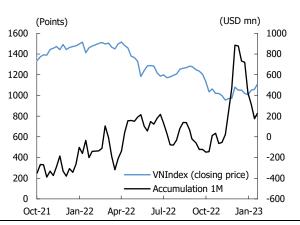

The flow of money across Vietnam has remained positive at high level for 4 consecutive months. Last week, net inflow was USD70mn. The inflow was mainly driven by the strong demand on VanEck ETF, VFMVN30 ETF, and X FTSE Vietnam. Vietnam has attracted the high level of positive flow of money for more than 4 consecutive months as well as the flow of money was mainly driven by the demand across major ETFs which are the signals of stable flow of money. Besides, there is no strong divestment across major ETFs. Thus, we expect that the flow of money across Vietnam would remain positive in upcoming weeks. **Table 1. Vietnam ETF net flow** 

#### Figure 9. Vietnam ETF net flow (6M accumulated)

Source: Bloomberg, KIS