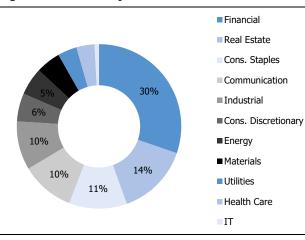

25,200  | 0.8   | 2.0 | 3.1  | (1.1) |
| PNJ    | Cons<br>Discretionary | 88,900  | 3.0   | 0.8 | 1.7  | (0.9) |
| KDC    | Cons Staples          | 62,800  | 1.3   | 0.5 | 1.2  | (0.7) |
| BMP    | Industrials           | 63,400  | 4.6   | 0.4 | 1.0  | (0.7) |
| NT2    | Utilities             | 28,450  | (0.5) | 0.3 | 0.8  | (0.5) |
| SAB    | Cons Staples          | 185,700 | (0.1) | 3.7 | 4.2  | (0.5) |
| PTB    | Materials             | 44,900  | (0.1) | 0.0 | 0.4  | (0.4) |
| VGC    | Industrials           | 39,200  | 5.7   | 0.2 | 0.4  | (0.2) |
| BWE    | Utilities             | 44,212  | (2.8) | 0.0 | 0.2  | (0.2) |

Source: FiinPro, KIS

Figure 5. Weekly ETF net flow to SEA



Source: Bloomberg. Note: SEA includes Indonesia, Malaysia, Philippines, Singapore, Thailand and Vietnam









Source: Bloomberg, KIS

Source: Bloomberg, KIS





Source: Bloomberg, KIS

#### Figure 9. Vietnam ETF net flow (6M accumulated)



Source: Bloomberg, KIS

# Weekly fund flow

## Table 4. ETFs investing in Southeast Asia markets

(USD mn)

| Premia Dow Jones Emerging Asea<br>Premia Dow Jones Emerging Asea |