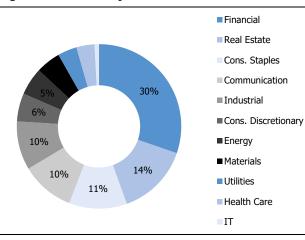

| 8.5  | (5.1)  |
| MSN          | Cons Staples | 146,500 | 0.1   | 2.1  | 6.2  | (4.1)  |
| E1VFVN<br>30 | N            | 25,880  | 2.8   | 12.1 | 16.2 | (4.1)  |
| DGW          | IT           | 147,400 | 3.9   | 1.1  | 4.7  | (3.6)  |
| VCB          | Financials   | 82,800  | 0.4   | 4.8  | 7.6  | (2.7)  |
| DHC          | Materials    | 82,800  | 11.7  | 1.6  | 4.2  | (2.5)  |
| VCI          | Financials   | 57,500  | (0.2) | 0.8  | 3.0  | (2.3)  |
| PVD          | Energy       | 33,300  | (5.5) | 0.4  | 2.6  | (2.1)  |
| 0            |              |         |       |      |      |        |

Source: FiinPro, KIS Data as of 28 Mar-01 Apr 2022

Figure 5. Weekly ETF net flow to SEA



Source: Bloomberg. Note: SEA includes Indonesia, Malaysia, Philippines, Singapore, Thailand and Vietnam







Source: Bloomberg, KIS

Source: Bloomberg, KIS





Source: Bloomberg, KIS

### Figure 9. Vietnam ETF net flow (6M accumulated)



Source: Bloomberg, KIS

# Weekly fund flow

# Table 4. ETFs investing in Southeast Asia markets

(USD mn)

| No | Ticker            | Name