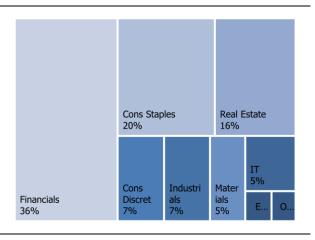

s | 228,000 | 1.3   | 48.3 | 15.2 | 33.1 |
| VNM    | Cons Staples | 81,700  | 8.6   | 26.6 | 10.2 | 16.4 |
| EIB    | Financials   | 37,200  | 1.1   | 6.4  | 0.0  | 6.3  |
| VRE    | Real Estate  | 34,050  | 4.1   | 7.5  | 2.3  | 5.2  |
| DXG    | Real Estate  | 46,500  | 0.0   | 8.9  | 4.2  | 4.7  |
| HDB    | Financials   | 29,450  | 5.4   | 5.2  | 0.6  | 4.7  |
| NKG    | Materials    | 48,000  | (3.9) | 7.4  | 2.8  | 4.6  |
| KDH    | Real Estate  | 53,600  | 0.6   | 7.7  | 3.2  | 4.5  |
| STB    | Financials   | 32,200  | (4.3) | 8.2  | 4.3  | 3.8  |
| FTS    | Financials   | 57,500  | 6.9   | 3.8  | 0.1  | 3.7  |

Source: FiinPro, KIS Data as of 28 Mar-01 Apr 2022

# Figure 2. VNIndex and 1M accumulative foreign flow



Source: FiinPro, KIS

### Figure 4. Foreign holding by sector



Source: Bloomberg, FiinPro, KIS

### Table 3. Top 10 foreign net sell

(VND, %WoW, USD mn)

| Ticker       | Sector       | Price   | % Chg | Buy  | Sell | Net    |
|--------------|--------------|---------|-------|------|------|--------|
| HPG          | Materials    | 45,700  | (1.5) | 8.5  | 25.1 | 0.0    |
| VHM          | Real Estate  | 76,200  | 0.4   | 10.0 | 21.1 | (11.1) |
| VIC          | Real Estate  | 82,100  | 1.4   | 3.4  | 8.5  | (5.1)  |
| MSN          | Cons Staples | 146,500 | 0.1   | 2.1  | 6.2  | (4.1)  |
| E1VFVN<br>30 | N            | 25,880  | 2.8   | 12.1 | 16.2 | (4.1)  |
| DGW          | IT           | 147,400 | 3.9   | 1.1  | 4.7  | (3.6)  |
| VCB          | Financials   | 82,800  | 0.4   | 4.8  | 7.6  | (2.7)  |
| DHC          | Materials    | 82,800  | 11.7  |