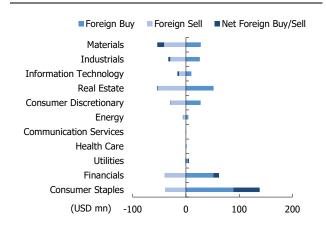

# Vietnam foreign flow

Foreign demand kept overwhelming. Net buy value was USD44mn.

Foreign demand mainly spread to Consumer Staples and Financials, driven by the solid buying activity on DGC, VNM, EIB, HDB, and STB. On the contrary, Materials was divested the most, mainly contributed by the strong divestment on HPG and DHC.

### Figure 3. Net buy/sell by sector, 28 Mar-01 Apr

Source: Bloomberg, FiinPro, KIS

### Table 2. Top 10 foreign net buy (VND, %WoW, USD mn)

| Ticker | Sector       | Price   | % Chg | Buy  | Sell | Net  |
|--------|--------------|---------|-------|------|------|------|
| DGC    | Cons Staples | 228,000 | 1.3   | 48.3 | 15.2 | 33.1 |
| VNM    | Cons Staples | 81,700  | 8.6   | 26.6 | 10.2 | 16.4 |
| EIB    | Financials   | 37,200  | 1.1   | 6.4  | 0.0  | 6.3  |
| VRE    | Real Estate  | 34,050  | 4.1   | 7.5  | 2.3  | 5.2  |
| DXG    | Real Estate  | 46,500  | 0.0   | 8.9  | 4.2  | 4.7  |
| HDB    | Financials   | 29,450  | 5.4   | 5.2  | 0.6  | 4.7  |
| NKG    | Materials    | 48,000  | (3.9) | 7.4  | 2.8  | 4.6  |
| KDH    | Real Estate  | 53,600  | 0.6   | 7.7  | 3.2  | 4.5  |
| STB    | Financials   | 32,200  | (4.3) | 8.2  | 4.3  | 3.8  |
| FTS    | Financials   | 57,500  | 6.9   | 3.8  | 0.1  | 3.7  |

### Table 3. Top 10 foreign net sell

(VND, %WoW, USD mn)

| Ticker       | Sector       | Price   | % Chg | Buy  | Sell | Net    |
|--------------|--------------|---------|-------|------|------|--------|
| HPG          | Materials    | 45,700  | (1.5) | 8.5  | 25.1 | 0.0    |
| VHM          | Real Estate  | 76,200  | 0.4   | 10.0 | 21.1 | (11.1) |
| VIC          | Real Estate  | 82,100  | 1.4   | 3.4  | 8.5  | (5.1)  |
| MSN          | Cons Staples | 146,500 | 0.1   | 2.1  | 6.2  | (4.1)  |
| E1VFVN<br>30 | N            | 25,880  | 2.8   | 12.1 | 16.2 | (4.1)  |
| DGW          | IT           | 147,400 | 3.9   | 1.1  | 4.7  | (3.6)  |
| VCB          | Financials   | 82,800  | 0.4   | 4.8  | 7.6  | (2.7)  |
| DHC          | Materials    | 82,800  | 11.7  | 1.6  | 4.2  | (2.5)  |
| VCI          | Financials   | 57,500  | (0.2) | 0.8  | 3.0  | (2.3)  |
| PVD          | Energy       | 33,300  | (5.5) | 0.4  | 2.6  | (2.1)  |
| 0            |              |         |       |      |      |        |