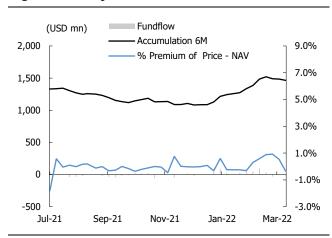

### Figure 9. Vietnam ETF net flow (6M accumulated)

Source: Bloomberg, KIS

Outflow was maintained across Vietnam, but the divestment was not significant. Net outflow was USD1mn. Particularly, the outflow was mainly driven by the divestment on VanEck and SSIAM VNFIN Lead. In accumulated 6M, the divergence in the flow of money still exists where domestic ETFs attract demand whilst foreign ETFs experience the divestment, implying the unstable money flow across Vietnam.