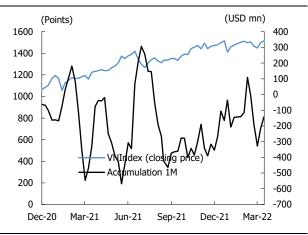

--|---------|-------|------|------|------|
| DGC    | Cons Staples | 228,000 | 1.3   | 48.3 | 15.2 | 33.1 |
| VNM    | Cons Staples | 81,700  | 8.6   | 26.6 | 10.2 | 16.4 |
| EIB    | Financials   | 37,200  | 1.1   | 6.4  | 0.0  | 6.3  |
| VRE    | Real Estate  | 34,050  | 4.1   | 7.5  | 2.3  | 5.2  |
| DXG    | Real Estate  | 46,500  | 0.0   | 8.9  | 4.2  | 4.7  |
| HDB    | Financials   | 29,450  | 5.4   | 5.2  | 0.6  | 4.7  |
| NKG    | Materials    | 48,000  | (3.9) | 7.4  | 2.8  | 4.6  |
| KDH    | Real Estate  | 53,600  | 0.6   | 7.7  | 3.2  | 4.5  |
| STB    | Financials   | 32,200  | (4.3) | 8.2  | 4.3  | 3.8  |
| FTS    | Financials   | 57,500  | 6.9   | 3.8  | 0.1  | 3.7  |

Source: FiinPro, KIS Data as of 28 Mar-01 Apr 2022

# Figure 2. VNIndex and 1M accumulative foreign flow



Source: FiinPro, KIS

### Figure 4. Foreign holding by sector



Source: Bloomberg, FiinPro, KIS

### Table 3. Top 10 foreign net sell

(VND, %WoW, USD mn)

| Ticker       | Sector       | Price   | % Chg | Buy  | Sell | Net    |
|--------------|--------------|---------|-------|------|------|--------|
| HPG          | Materials    | 45,700  | (1.5) | 8.5  | 25.1 | 0.0    |
| VHM          | Real Estate  | 76,200  | 0.4   | 10.0 | 21.1 | (11.1) |
| VIC          | Real Estate  | 82,100  | 1.4   | 3.4  | 8.5  | (5.1)  |
| MSN          | Cons Staples | 146,500 | 0.1   | 2.1  | 6.2  | (4.1)  |
| E1VFVN<br>30 | N            | 25,880  | 2.8   | 12.1 | 16.2 | (4.1)  |
| DGW          | IT           | 147,400 | 3.9   | 1.1  | 4.7  | (3.6)  |
| VCB          | Financials   | 82,800  | 0.4   | 4.8  |