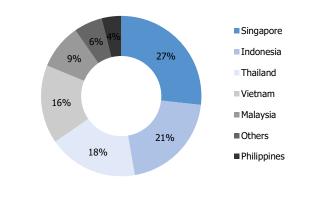

Outflow was maintained across Vietnam, but the divestment was not significant. Net outflow was USD1mn. Particularly, the outflow was mainly driven by the divestment on VanEck and SSIAM VNFIN Lead. In accumulated 6M, the divergence in the flow of money still exists where domestic ETFs attract demand whilst foreign ETFs experience the divestment, implying the unstable money flow across Vietnam.

### Figure 9. Vietnam ETF net flow (6M accumulated)

Source: Bloomberg, KIS