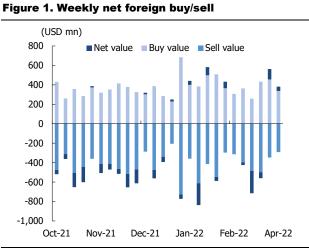

# Vietnam foreign flow

Foreign demand kept overwhelming. Net buy value was USD44mn.

Foreign demand mainly spread to Consumer Staples and Financials, driven by the solid buying activity on DGC, VNM, EIB, HDB, and STB. On the contrary, Materials was divested the most, mainly contributed by the strong divestment on HPG and DHC.