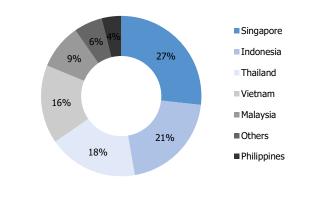

| Materials    | 46,500  | (2.3) | 24.2 | 39.2 | (15.0) |
| VHM       | Real Estate  | 74,600  | (0.5) | 20.0 | 30.8 | (10.8) |
| SSI       | Financials   | 43,800  | (2.7) | 7.0  | 14.7 | (7.7)  |
| LPB       | Financials   | 22,250  | 0.5   | 2.5  | 9.3  | (6.8)  |
| DXG       | Real Estate  | 41,900  | 3.2   | 6.0  | 12.2 | (6.2)  |
| VCI       | Financials   | 58,500  | (5.6) | 0.8  | 5.7  | (4.9)  |
| PDR       | Real Estate  | 85,000  | (3.1) | 0.5  | 5.0  | (4.5)  |
| Source: F | FiinPro, KIS |         |       |      |      |        |

Source: FiinPro, KIS Data as of 14-18 Mar 2022

Figure 5. Weekly ETF net flow to SEA



Source: Bloomberg. Note: SEA includes Indonesia, Malaysia, Philippines, Singapore, Thailand and Vietnam









Source: Bloomberg, KIS

Source: Bloomberg, KIS





Source: Bloomberg, KIS

#### Figure 9. Vietnam ETF net flow (6M accumulated)



Source: Bloomberg, KIS

## Weekly fund flow

#### Table 4. ETFs investing in Southeast Asia markets

(USD mn)

| HK Equity   HK Equity   US Equity   N SP Equity   JK Equity   US Equity   GR Equity   GR Equity   S Equity   FP Equity   5X IJ Equity   J Equity   Equity   Equity   Equity   Equity   Equity   Equity   Equity   J Equity   US Equity   US Equity   O MK Equity   GR Equity   P Equity