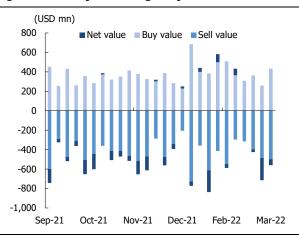

Source: Bloomberg, KIS

Dang Le dang.lh@kisvn.vn

Figure 1. Weekly net foreign buy/sell

Source: FiinPro, KIS

#### Vietnam foreign flow

Foreign selling activity slowed down. Net sell value was USD65mn, down 70% WoW.

Foreign selling pressure kept focusing on Real Estate and Consumer Staples due to the solid selling activity on VIC, NVL, VHM, and MSN. Notably, Materials kept ending up to be net sole thanks to the strong divestment on HPG. On the contrary, Financials and Industrials have turned around to attract foreign demand, mainly driven by large buy orders on STB, CTG, VPB, VJC, and DIG.