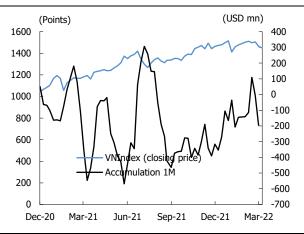

.3   | 36.6 | 13.3 | 23.3 |
| DPM    | Materials             | 62,500  | (5.9) | 14.6 | 5.0  | 9.6  |
| VJC    | Industrials           | 148,200 | 7.0   | 18.0 | 8.8  | 9.2  |
| VRE    | Real Estate           | 33,000  | 3.6   | 14.0 | 6.6  | 7.4  |
| DCM    | Materials             | 42,400  | (8.8) | 9.1  | 4.4  | 4.7  |
| DIG    | Industrials           | 95,000  | 8.0   | 14.5 | 10.0 | 4.5  |
| PNJ    | Cons<br>Discretionary | 103,500 | (1.0) | 8.1  | 3.6  | 4.5  |
| CTG    | Financials            | 32,800  | 1.7   | 9.5  | 5.2  | 4.3  |
| VCG    | Industrials           | 44,000  | 2.1   | 6.6  | 2.4  | 4.2  |
| VPB    | Financials            | 36,250  | (0.4) | 4.1  | 0.8  | 3.3  |

Source: FiinPro, KIS Data as of 14-18 Mar 2022

#### Figure 2. VNIndex and 1M accumulative foreign flow



Source: FiinPro, KIS

#### Figure 4. Foreign holding by sector



Source: Bloomberg, FiinPro, KIS

#### Table 3. Top 10 foreign net sell

(VND, %WoW, USD mn)

|           |              |         |       | ``   | , ,  | , ,    |
|-----------|--------------|---------|-------|------|------|--------|
| Ticker    | Sector       | Price   | % Chg | Buy  | Sell | Net    |
| MSN       | Cons Staples | 136,700 | (4.1) | 3.6  | 25.1 | (21.6) |
| VIC       | Real Estate  | 78,800  | (0.3) | 9.6  | 28.9 | (19.3) |
| NVL       | Real Estate  | 77,100  | (0.1) | 0.5  | 15.9 | (15.4) |
| HPG       | Materials    | 46,500  | (2.3) | 24.2 | 39.2 | (15.0) |
| VHM       | Real Estate  | 74,600  | (0.5) | 20.0 | 30.8 | (10.8) |
| SSI       | Financials   | 43,800  | (2.7) | 7.0  | 14.7 | (7.7)  |
| LPB