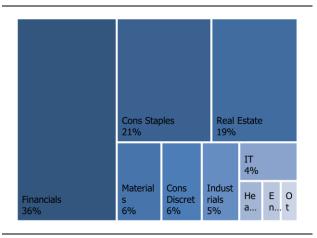

500  | (5.9) | 14.6 | 5.0  | 9.6  |
| VJC    | Industrials           | 148,200 | 7.0   | 18.0 | 8.8  | 9.2  |
| VRE    | Real Estate           | 33,000  | 3.6   | 14.0 | 6.6  | 7.4  |
| DCM    | Materials             | 42,400  | (8.8) | 9.1  | 4.4  | 4.7  |
| DIG    | Industrials           | 95,000  | 8.0   | 14.5 | 10.0 | 4.5  |
| PNJ    | Cons<br>Discretionary | 103,500 | (1.0) | 8.1  | 3.6  | 4.5  |
| CTG    | Financials            | 32,800  | 1.7   | 9.5  | 5.2  | 4.3  |
| VCG    | Industrials           | 44,000  | 2.1   | 6.6  | 2.4  | 4.2  |
| VPB    | Financials            | 36,250  | (0.4) | 4.1  | 0.8  | 3.3  |

Source: FiinPro, KIS Data as of 14-18 Mar 2022

#### Figure 2. VNIndex and 1M accumulative foreign flow



Source: FiinPro, KIS

#### Figure 4. Foreign holding by sector



Source: Bloomberg, FiinPro, KIS

#### Table 3. Top 10 foreign net sell

(VND, %WoW, USD mn)

|           |              |         |       | ``   | , ,  | , ,    |
|-----------|--------------|---------|-------|------|------|--------|
| Ticker    | Sector       | Price   | % Chg | Buy  | Sell | Net    |
| MSN       | Cons Staples | 136,700 | (4.1) | 3.6  | 25.1 | (21.6) |
| VIC       | Real Estate  | 78,800  | (0.3) | 9.6  | 28.9 | (19.3) |
| NVL       | Real Estate  | 77,100  | (0.1) | 0.5  | 15.9 | (15.4) |
| HPG       | Materials    | 46,500  | (2.3) | 24.2 | 39.2 | (15.0) |
| VHM       | Real Estate  | 74,600  | (0.5) | 20.0 | 30.8 | (10.8) |
| SSI       | Financials   | 43,800  | (2.7) | 7.0  | 14.7 | (7.7)  |
| LPB       | Financials   | 22,250  | 0.5   | 2.5  | 9.3  | (6.8)  |
| DXG