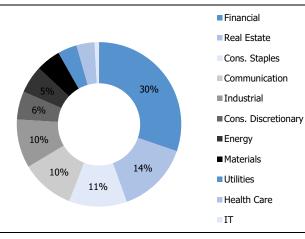

e  | 77,100  | (0.1) | 0.5  | 15.9 | (15.4) |
| HPG       | Materials    | 46,500  | (2.3) | 24.2 | 39.2 | (15.0) |
| VHM       | Real Estate  | 74,600  | (0.5) | 20.0 | 30.8 | (10.8) |
| SSI       | Financials   | 43,800  | (2.7) | 7.0  | 14.7 | (7.7)  |
| LPB       | Financials   | 22,250  | 0.5   | 2.5  | 9.3  | (6.8)  |
| DXG       | Real Estate  | 41,900  | 3.2   | 6.0  | 12.2 | (6.2)  |
| VCI       | Financials   | 58,500  | (5.6) | 0.8  | 5.7  | (4.9)  |
| PDR       | Real Estate  | 85,000  | (3.1) | 0.5  | 5.0  | (4.5)  |
| Source: F | FiinPro, KIS |         |       |      |      |        |

Source: FiinPro, KIS Data as of 14-18 Mar 2022

Figure 5. Weekly ETF net flow to SEA



Source: Bloomberg. Note: SEA includes Indonesia, Malaysia, Philippines, Singapore, Thailand and Vietnam









Source: Bloomberg, KIS

Source: Bloomberg, KIS





Source: Bloomberg, KIS

#### Figure 9. Vietnam ETF net flow (6M accumulated)



Source: Bloomberg, KIS

## Weekly fund flow

#### Table 4. ETFs investing in Southeast Asia markets

(USD mn)

| HK Equity   HK Equity   US Equity   N SP Equity   JK Equity   US Equity   GR Equity   GR Equity   S Equity   FP Equity   5X IJ Equity   J Equity   Equity   Equity   Equity   Equity   Equity   Equity   Equity   J Equity   US Equity   US Equity   O MK Equity   GR Equity   P Equity