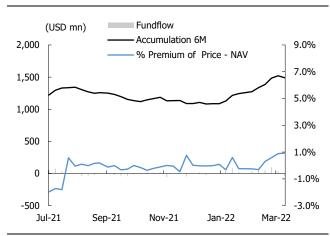

1 | (21.6) |
| VIC       | Real Estate  | 78,800  | (0.3) | 9.6  | 28.9 | (19.3) |
| NVL       | Real Estate  | 77,100  | (0.1) | 0.5  | 15.9 | (15.4) |
| HPG       | Materials    | 46,500  | (2.3) | 24.2 | 39.2 | (15.0) |
| VHM       | Real Estate  | 74,600  | (0.5) | 20.0 | 30.8 | (10.8) |
| SSI       | Financials   | 43,800  | (2.7) | 7.0  | 14.7 | (7.7)  |
| LPB       | Financials   | 22,250  | 0.5   | 2.5  | 9.3  | (6.8)  |
| DXG       | Real Estate  | 41,900  | 3.2   | 6.0  | 12.2 | (6.2)  |
| VCI       | Financials   | 58,500  | (5.6) | 0.8  | 5.7  | (4.9)  |
| PDR       | Real Estate  | 85,000  | (3.1) | 0.5  | 5.0  | (4.5)  |
| Source: F | FiinPro, KIS |         |       |      |      |        |

Source: FiinPro, KIS Data as of 14-18 Mar 2022

Figure 5. Weekly ETF net flow to SEA



Source: Bloomberg. Note: SEA includes Indonesia, Malaysia, Philippines, Singapore, Thailand and Vietnam









Source: Bloomberg, KIS

Source: Bloomberg, KIS





Source: Bloomberg, KIS

#### Figure 9. Vietnam ETF net flow (6M accumulated)



Source: Bloomberg, KIS

## Weekly fund flow

#### Table 4. ETFs investing in Southeast Asia markets

(USD mn)

| HK Equity   HK Equity   US Equity   N SP Equity   JK Equity   US Equity   GR Equity   GR Equity   S Equity   FP Equity   5X IJ Equity   J Equity   Equity   Equity   Equity   Equity   Equity   Equity   Equity   J Equity   US Equity   US Equity   O MK Equity   GR Equity   P Equity