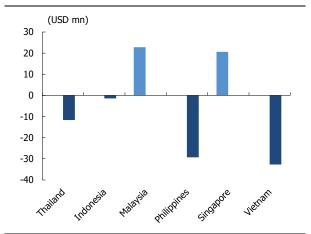

#### South East Asia ETF flow

Outflow has come back to SEA, spreading to major countries. Net outflow was USD32mn, a 4-month high. The outflow of money was mainly driven by the strong outflow across Vietnam and Philippines. However, the outflow across SEA was partially covered by the strong inflow across Singapore and Malaysia.

Source: FiinPro, KIS Data as of 14-18 Mar 2022

Figure 5. Weekly ETF net flow to SEA

Source: Bloomberg. Note: SEA includes Indonesia, Malaysia, Philippines, Singapore, Thailand and Vietnam

Source: Bloomberg, KIS