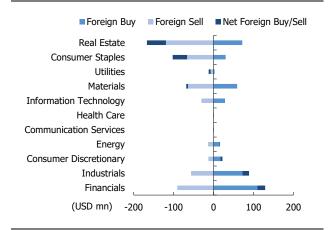

#### Figure 3. Net buy/sell by sector, 14-18 Mar

Source: Bloomberg, FiinPro, KIS

#### Vietnam foreign flow

Foreign selling activity slowed down. Net sell value was USD65mn, down 70% WoW.

Foreign selling pressure kept focusing on Real Estate and Consumer Staples due to the solid selling activity on VIC, NVL, VHM, and MSN. Notably, Materials kept ending up to be net sole thanks to the strong divestment on HPG. On the contrary, Financials and Industrials have turned around to attract foreign demand, mainly driven by large buy orders on STB, CTG, VPB, VJC, and DIG.