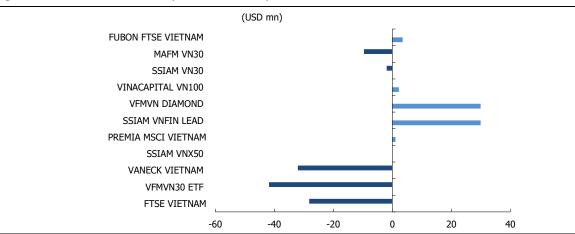

Vietnam kept experiencing the strong divestment. Net outflow was USD32mn. Notably, outflow has continued to spread to major ETFs. Particularly, VanEck was divested the most, followed by VFMVN Diamond and MAFM VN30. In accumulated 6M, major foreign ETFs were strongly divested whilst domestic ETFs attracted demand. Thus, there is the divergence in the flow of money, implying the unstable money flow across Vietnam.

#### Figure 9. Vietnam ETF net flow (6M accumulated)

Source: Bloomberg, KIS