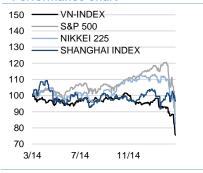

rm   | <b>^</b> |

### Index information

- VN-Index is a market capitalization weighted index that had trading data back since July 2000.
- benchmark currently comprises of approximately 380 tickers traded on HSX.
- Real Estate, Finance, Consumer staple and Oil & Gas are the top four market sector in term market capitalization.

| <b>Stock Statistics</b> | 16/03/2020  |
|-------------------------|-------------|
| Close (pts)             | 761         |
| 1w change (%)           | -14.6%      |
| 1w avg. daily vol.      | 246,281,662 |
| 52-week range (pts)     | 723-1,029   |
| Mkt cap (VND bn.)       | 2,646.4     |
| PER (x)                 | 11.8        |
| PBR (x)                 | 1.8         |
|                         |             |

Source: Bloomberg

#### **Performance chart**



Source: Bloomberg

### Foreign activities (weekly)



Source: Fiinpro

# Mr. Dang Le

#### Strategy - Associate

(+84 28) 3914 8585 - Ext: 1471

Dang.lh@kisvn.vn

Research - KIS Vietnam **BLOOMBERG < KISV>** 



# **Contacts**

### **HCM City Head Office**

Level 3, Maritime Bank Tower 180-192 Nguyen Cong Tru St., District 1, HCM City Tel: (+84 28) 3914 8585 Fax: (+84 28) 3821 6898

## **Pham Ngoc Thach Transaction Office**

Level 3, 62A Pham Ngoc Thach, District 3, HCM City Tel: (+84 28) 7108 1188 Fax: (+84 28) 3820 9229

#### **Hanoi Branch**

Level 6, CTM Tower 299 Cau Giay, Cau Giay District, Hanoi Tel: (+84 24) 3974 4448 Fax: (+84 24) 3974 4501

#### **Ba Trieu Transaction Office**

Level 6, 74 Ba Trieu, Hoan Kiem District, Hanoi Tel: (+84 24) 7106 3555 Fax: (+84 24) 3632 0809

# **