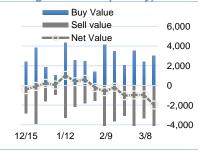

s a market capitalization weighted index that had trading data back since July 2000.
- benchmark currently comprises of approximately 380 tickers traded on HSX.
- Real Estate, Finance, Consumer staple and Oil & Gas are the top four market sector in term market capitalization.

| <b>Stock Statistics</b> | 16/03/2020  |
|-------------------------|-------------|
| Close (pts)             | 761         |
| 1w change (%)           | -14.6%      |
| 1w avg. daily vol.      | 246,281,662 |
| 52-week range (pts)     | 723-1,029   |
| Mkt cap (VND bn.)       | 2,646.4     |
| PER (x)                 | 11.8        |
| PBR (x)                 | 1.8         |
|                         |             |

Source: Bloomberg

#### **Performance chart**



Source: Bloomberg

### Foreign activities (weekly)



Source: Fiinpro

# Mr. Dang Le

#### Strategy - Associate

(+84 28) 3914 8585 - Ext: 1471

Dang.lh@kisvn.vn

Research - KIS Vietnam **BLOOMBERG < KISV>** 



# **Contacts**

### **HCM City Head Office**

Level 3, Maritime Bank Tower 180-192 Nguyen Cong Tru St., District 1, HCM City Tel: (+84 28) 3914 8585 Fax: (+84 28) 3821 6898

## **Pham Ngoc Thach Transaction Office**

Level 3, 62A Pham Ngoc Thach, District 3, HCM City Tel: (+84 28) 7108 1188 Fax: (+84 28) 3820 9229

#### **Hanoi Branch**

Level 6, CTM Tower 299 Cau Giay, Cau Giay District, Hanoi Tel: (+84 24) 3974 4448 Fax: (+84 24) 3974 4501

#### **Ba Trieu Transaction Office**

Level 6, 74 Ba Trieu, Hoan Kiem District, Hanoi Tel: (+84 24) 7106 3555 Fax: (+84 24) 3632 0809

# **Lang Ha Transaction Office**

Level 5, TDL Tower, 22 L