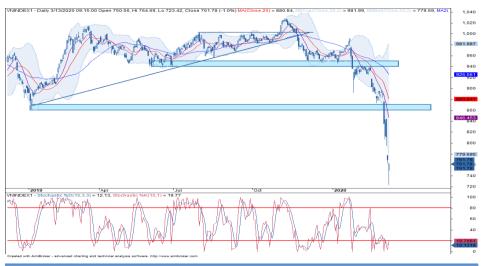

| VNINDEX1 - Daily 3/13/2020 09:15:00 Open 750.56, Hi 764.69, Lo 723.42, Close 761.78 (-1.0%) MA(Close,20) = 880.84, BETOPICTOSE (20,2) = 981.99, BBB0(Close 20,2) = 779.69, MA2(                                                                                                                                                                                                                                                                                                                                                                                                                                                                                                                                                                                                                                                                                                                                                                                                                                                                                                                                                                                                                                                                                                                                                                                                                                                                                                                                                                                                                                                                                                                                                                                                                                                                                                                                                                                                                                                                                                                                                | 1,040                                 |
|--------------------------------------------------------------------------------------------------------------------------------------------------------------------------------------------------------------------------------------------------------------------------------------------------------------------------------------------------------------------------------------------------------------------------------------------------------------------------------------------------------------------------------------------------------------------------------------------------------------------------------------------------------------------------------------------------------------------------------------------------------------------------------------------------------------------------------------------------------------------------------------------------------------------------------------------------------------------------------------------------------------------------------------------------------------------------------------------------------------------------------------------------------------------------------------------------------------------------------------------------------------------------------------------------------------------------------------------------------------------------------------------------------------------------------------------------------------------------------------------------------------------------------------------------------------------------------------------------------------------------------------------------------------------------------------------------------------------------------------------------------------------------------------------------------------------------------------------------------------------------------------------------------------------------------------------------------------------------------------------------------------------------------------------------------------------------------------------------------------------------------|---------------------------------------|
|                                                                                                                                                                                                                                                                                                                                                                                                                                                                                                                                                                                                                                                                                                                                                                                                                                                                                                                                                                                                                                                                                                                                                                                                                                                                                                                                                                                                                                                                                                                                                                                                                                                                                                                                                                                                                                                                                                                                                                                                                                                                                                                                | - 1,020<br>- 1,000                    |
|                                                                                                                                                                                                                                                                                                                                                                                                                                                                                                                                                                                                                                                                                                                                                                                                                                                                                                                                                                                                                                                                                                                                                                                                                                                                                                                                                                                                                                                                                                                                                                                                                                                                                                                                                                                                                                                                                                                                                                                                                                                                                                                                | _ 981.987                             |
|                                                                                                                                                                                                                                                                                                                                                                                                                                                                                                                                                                                                                                                                                                                                                                                                                                                                                                                                                                                                                                                                                                                                                                                                                                                                                                                                                                                                                                                                                                                                                                                                                                                                                                                                                                                                                                                                                                                                                                                                                                                                                                                                | - 960<br>- 940                        |
| A Section 1                                                                                                                                                                                                                                                                                                                                                                                                                                                                                                                                                                                                                                                                                                                                                                                                                                                                                                                                                                                                                                                                                                                                                                                                                                                                                                                                                                                                                                                                                                                                                                                                                                                                                                                                                                                                                                                                                                                                                                                                                                                                                                                    | 925.561<br>920                        |
|                                                                                                                                                                                                                                                                                                                                                                                                                                                                                                                                                                                                                                                                                                                                                                                                                                                                                                                                                                                                                                                                                                                                                                                                                                                                                                                                                                                                                                                                                                                                                                                                                                                                                                                                                                                                                                                                                                                                                                                                                                                                                                                                | - 900<br>- 880.841                    |
|                                                                                                                                                                                                                                                                                                                                                                                                                                                                                                                                                                                                                                                                                                                                                                                                                                                                                                                                                                                                                                                                                                                                                                                                                                                                                                                                                                                                                                                                                                                                                                                                                                                                                                                                                                                                                                                                                                                                                                                                                                                                                                                                | - 860                                 |
|                                                                                                                                                                                                                                                                                                                                                                                                                                                                                                                                                                                                                                                                                                                                                                                                                                                                                                                                                                                                                                                                                                                                                                                                                                                                                                                                                                                                                                                                                                                                                                                                                                                                                                                                                                                                                                                                                                                                                                                                                                                                                                                                | 846,453<br>840                        |
|                                                                                                                                                                                                                                                                                                                                                                                                                                                                                                                                                                                                                                                                                                                                                                                                                                                                                                                                                                                                                                                                                                                                                                                                                                                                                                                                                                                                                                                                                                                                                                                                                                                                                                                                                                                                                                                                                                                                                                                                                                                                                                                                | - 820                                 |
|                                                                                                                                                                                                                                                                                                                                                                                                                                                                                                                                                                                                                                                                                                                                                                                                                                                                                                                                                                                                                                                                                                                                                                                                                                                                                                                                                                                                                                                                                                                                                                                                                                                                                                                                                                                                                                                                                                                                                                                                                                                                                                                                | - 800                                 |
|                                                                                                                                                                                                                                                                                                                                                                                                                                                                                                                                                                                                                                                                                                                                                                                                                                                                                                                                                                                                                                                                                                                                                                                                                                                                                                                                                                                                                                                                                                                                                                                                                                                                                                                                                                                                                                                                                                                                                                                                                                                                                                                                | 779.695<br>761.78<br>761.78<br>761.78 |
|                                                                                                                                                                                                                                                                                                                                                                                                                                                                                                                                                                                                                                                                                                                                                                                                                                                                                                                                                                                                                                                                                                                                                                                                                                                                                                                                                                                                                                                                                                                                                                                                                                                                                                                                                                                                                                                                                                                                                                                                                                                                                                                                | 740                                   |
| '2019 'Apr 'Jul 'Oct '2020<br>'YNINDEX': Stochastic %D(15,3,3) = 12.13, Stochastic %K(15,1) = 19.77                                                                                                                                                                                                                                                                                                                                                                                                                                                                                                                                                                                                                                                                                                                                                                                                                                                                                                                                                                                                                                                                                                                                                                                                                                                                                                                                                                                                                                                                                                                                                                                                                                                                                                                                                                                                                                                                                                                                                                                                                            | - 720                                 |
| A ALARAM A MARAMAN AND AND AND AND AND AND AND AND AND A                                                                                                                                                                                                                                                                                                                                                                                                                                                                                                                                                                                                                                                                                                                                                                                                                                                                                                                                                                                                                                                                                                                                                                                                                                                                                                                                                                                                                                                                                                                                                                                                                                                                                                                                                                                                                                                                                                                                                                                                                                                                       | - 100                                 |
| THE PART OF THE PA | - 80                                  |
| I I I WANT TO THE TOTAL AND A SET WAS A SET OF THE SET  | - 60                                  |
| A MA MAL IN MAN IN MAN                                                                                                                                                                                                                                                                                                                                                                                                                                                                                                                                                                                                                                                                                                                                                                                                                                                                                                                                                                                                                                                                                                                                                                                                                                                                                                                                                                                                                                                                                                                                                                                                                                                                                                                                                                                                                                                                                                                                                                                                                                                                                                         | 19.7661<br>12.1318                    |
| Created with Amilitoker - advanced charring and technical analysis eoftware. http://www.amiltocker.com                                                                                                                                                                                                                                                                                                                                                                                                                                                                                                                                                                                                                                                                                                                                                                                                                                                                                                                                                                                                                                                                                                                                                                                                                                                                                                                                                                                                                                                                                                                                                                                                                                                                                                                                                                                                                                                                                                                                                                                                                         |                                       |

### **VN-INDEX – Bottom fishing**

- VN-Index positively reacted with 720 pts zone, forming the hammer candle which confirmed the solid support at this zone.
- Besides, the Index has travelled too far from its major short-term MAs (MA10 and MA20) → early signal for the upward correction phase.
- · Volume increased, notably, massive volume occurred on weekly time frame -> signaling the potential reversal or new ground creation phase.
- Stochastic crossed upward but still stayed below 20 level → weak bullish momentum.
- → The bearish market still maintained in the shortterm but reversal or new ground creation phase could take place this week.

| Resistance 2 | Resistance 1 | Support 1 | Support 2 |
|--------------|--------------|-----------|-----------|
| 950          | 800          | 720       | 650       |