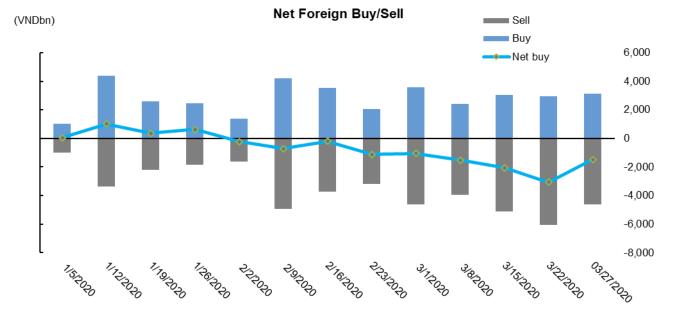

Moreover, few constituents of the VN30-Index tumbled more than 1% such as CTD (-1.3%), FPT (-2.4%), HPG (-4.4%), PNJ (-3.5%), REE (-1.2%), and ROS (-5.7%),

Foreign investors reversed to buy with a net value of VND18bn on HSX. They purchased the most VNM, CTG, and VCB with net values of VND60bn, VND41bn, and VND28bn, respectively. On the sell side, MSN, E1VFVN30, and STB were in the top of the list.