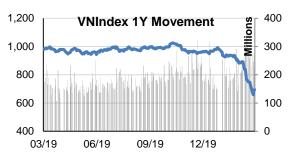

### Consolidation

Vietnam stock markets continued to go up, the third consecutive session, thanks to a high demand of the foreigners. In addition, according to the General Statistics Office, Vietnam's first-quarter GDP growth fell to 3.82%, the lowest level since 2009 due to the impact of the COVID-2019 outbreak.

At the close, the VN-Index gained 0.27% to close at 696 pts. Trading volume increased to 327 million shares or VND4,119bn. On the Northern bourse, the HNX-Index lost by 0.47% to 97.3 pts as SHB, the most index contributor, decreased 0.8%.